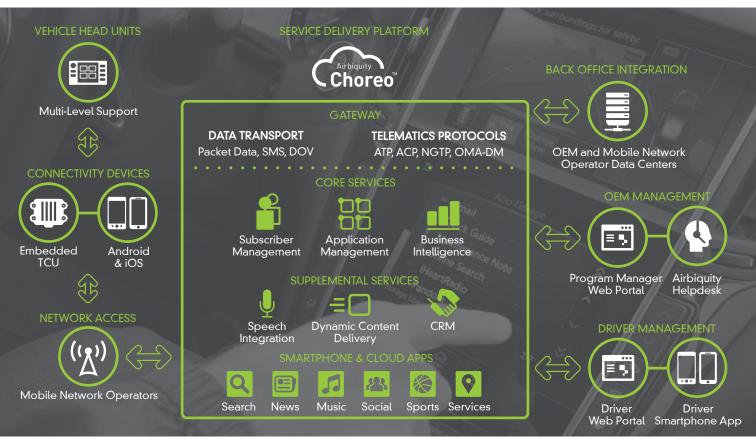

Driver Experience: Infotainment Delivery

#### **Driver Experience Features**

#### For Drivers

- Personalized content through smartphone integration
- Seamless compatibility with either iOS or Android smartphones
- Most popular smartphone app, content, and service offerings
- Simple and intuitive user interface for ease of content access
- Safe control via voice recognition and text-to-speech
- Self-service via driver web portal and smartphone app
- Dynamic updates ensure the system and content is always fresh

#### For Automakers

- All of the fundamental features of the Airbiquity Connected Vehicle Offering
- Rapid and flexible infotainment delivery and management
- Access to a managed portfolio of global and regional content
- Ability to customize infotainment programs by make, model, and market
- Centralized vehicle and driver account management
- Robust app level policy-based management controls to mitigate driver distraction
- Dynamic over-the-air app, content, and service provisioning directly from the cloud
- CRM engine for customer communications