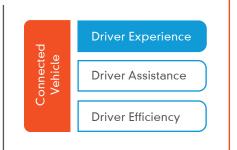

## DRIVER EXPERIENCE

#### Driver Experience Offering

Building on Airbiquity's foundational Connected Vehicle offering, Driver Experience provides a turnkey infotainment ecosystem and dynamic update capability. With Driver Experience, automotive connected car program managers can configure content menus for specific vehicle makes and models by country. Drivers can then make selections from the menu using their smartphone or PC to seamlessly integrate their personal preferences into the vehicle experience. Driver Experience also ensures that all infotainment content is continuously updated from the cloud without requiring any driver involvement.